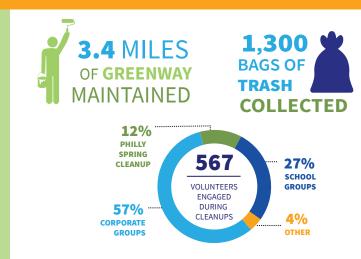

## MAINTAINING THE GREENWAY

SRDC had another successful year of working with the City and volunteers to maintain the trail in 2017. In addition to our regular volunteer team, 567 people assisted with cleanup efforts over the course of the season. SRDC is grateful to all of these volunteers, who helped with a wide variety of tasks, including picking up litter, mulching and spreading gravel, weeding and planting, painting, and raking. SRDC also worked with the City to install new security cameras on the trail between Locust Street and MLK Boulevard this fall.