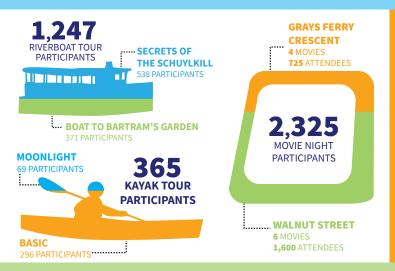

### **ENERGIZING THE RIVERFRONT**

SRDC continued to work with partners to host the annual Philly Fun Fishing Fest, the Walnut 2 Walnut regatta, and SRDC's movie nights, kayak tours, and riverboat tours. We also partnered with the Fairmount Park Conservancy on a second year of Parks on Tap. Thousands of people came down to the Banks to participate in these events, continuing to activate the tidal Schuylkill riverfront. This is in addition to the thousands of people who regularly use Schuylkill Banks for recreation and commuting.