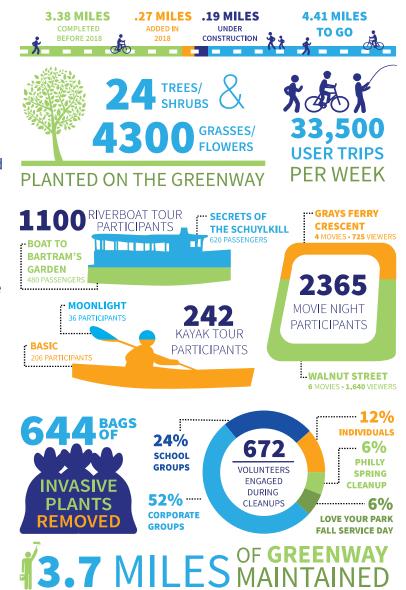

### BUILDING THE BANKS

SRDC and the City of Philadelphia were thrilled to dedicate the South to Christian segment in April. Work is underway on the the Schuylkill Crossing at Grays Ferry, which will link the Grays Ferry Crescent to Bartram's Mile. Plans also continue for the Bartram's to Passyunk and Christian to Crescent segments, bringing us closer to completing the vision of installing a trail and greenway along the entire tidal Schuylkill.

### ENERGIZING THE RIVERFRONT

SRDC continued to work with partners to host the annual Philly Fun Fishing Fest, the Walnut 2 Walnut regatta, Parks on Tap, Art in the Open, and SRDC's movie nights, kayak tours, and riverboat tours. Despite a rainy programming season, thousands of people came down to the Banks to participate in these events. This is in addition to the thousands of people who regularly use Schuylkill Banks for recreation and commuting.

### MAINTAINING THE GREENWAY

SRDC had another successful year of working with the City and volunteers to maintain the trail. In addition to our regular volunteer team, 672 people assisted with cleanup efforts over the course of the 2017-2018 season. SRDC is grateful to all of these volunteers who helped with a wide variety of tasks, including picking up litter, mulching and spreading gravel, planting, painting, and removing invasive plant species.