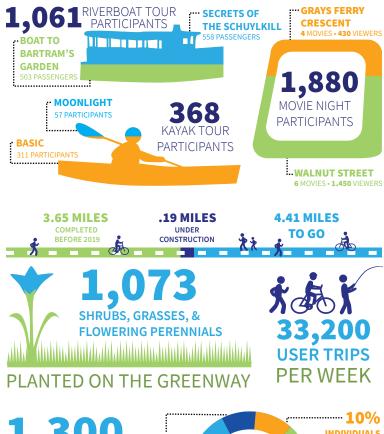

## ENERGIZING THE RIVERFRONT

SRDC continued to work with partners to host the annual Philly Fun Fishing Fest, the Walnut 2 Walnut regatta, Parks on Tap, movie nights, kayak tours, and riverboat tours. We also hosted a new program - a series of free fishing events with the PA Fish & Boat Commission. In addition to the thousands who came out to participate in these events, thousands of people regularly use the Banks for recreation and commuting.

## **BUILDING THE BANKS**

Work is underway on the Schuylkill Crossing at Grays Ferry, which will link the Grays Ferry Crescent to Bartram's Mile. Plans continue for the Bartram's to Passyunk and Christian to Crescent segments, bringing us closer to installing a trail and greenway along the entire tidal Schuylkill.

### MAINTAINING THE GREENWAY

SRDC had another successful year of working with the City and volunteers to maintain the trail. In addition to our regular volunteer team, 815 people assisted with cleanup efforts over the course of the 2018-2019 season. SRDC is grateful to all of these volunteers who helped with a wide variety of tasks, including picking up litter, mulching and spreading gravel, planting, painting, and removing invasive plant species. Work also began on repairs to the bulkhead in Center City, and batteries were replaced on the Boardwalk solar lights.