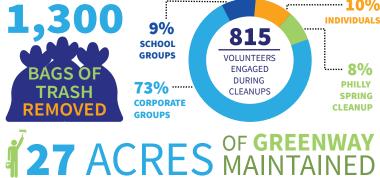

### MAINTAINING THE GREENWAY

SRDC had another successful year of working with the City and volunteers to maintain the trail. In addition to our regular volunteer team, 815 people assisted with cleanup efforts over the course of the 2018-2019 season. SRDC is grateful to all of these volunteers who helped with a wide variety of tasks, including picking up litter, mulching and spreading gravel, planting, painting, and removing invasive plant species. Work also began on repairs to the bulkhead in Center City, and batteries were replaced on the Boardwalk solar lights.