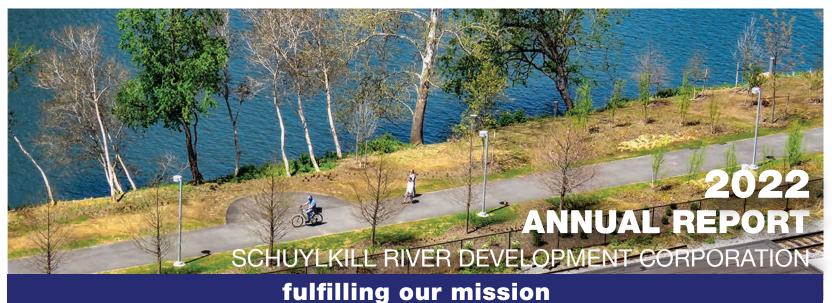

## MAINTAINING THE GREENWAY

SRDC had a successful year working with the City and volunteers to maintain the trail and greenway. In 2022, 625 people contributed 2,418 hours of their time cleaning and greening Schuylkill Banks. SRDC is grateful to all of these volunteers who helped with a variety of tasks, including picking up litter, mulching and spreading gravel, planting 2,442 flowering perennials and grasses, painting, and removing invasive plant species. SRDC also continued repairing the Center City bulkhead.