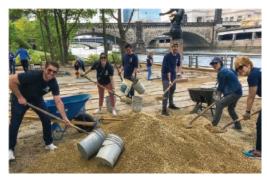

## MAINTAINING THE GREENWAY

SRDC had a successful year working with the City and volunteers to maintain the trail and greenway. In 2022, 625 people contributed 2,418 hours of their time cleaning and greening Schuylkill Banks. SRDC is grateful to all of these volunteers who helped with a variety of tasks, including picking up litter, mulching and spreading gravel, planting 2,442 flowering perennials and grasses, painting, and removing invasive plant species. SRDC also continued repairing the Center City bulkhead.