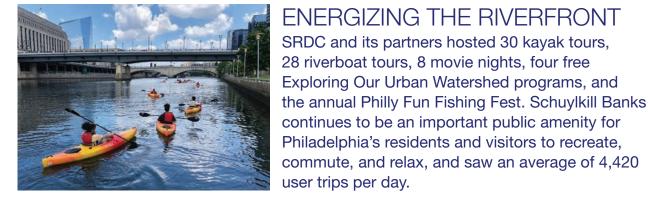

# BUILDING THE BANKS

The Bartram's Mile Fishing Pier opened, bringing a new destination to Southwest Philadelphia. Construction continued on the Schuylkill Crossing at Grays Ferry and Christian to Crescent Connector trail segments. Planning and design continued on the 61st to Passyunk Avenue segment. The Bartram's to 61st Street trail segment was a finalist in SBN of Greater Philadelphia's Excellence in GSI Awards.