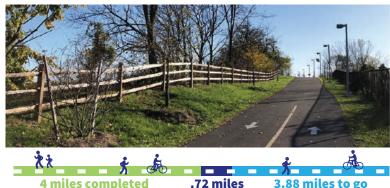

# BUILDING THE BANKS

The Bartram's Mile Fishing Pier opened, bringing a new destination to Southwest Philadelphia. Construction continued on the Schuylkill Crossing at Grays Ferry and Christian to Crescent Connector trail segments. Planning and design continued on the 61st to Passyunk Avenue segment. The Bartram's to 61st Street trail segment was a finalist in SBN of Greater Philadelphia's Excellence in GSI Awards.

60 EXPLORING

2,483

EVENT ATTENDEES

RIVER

320

150

niles completed .72 miles 3.88 miles to go under construction