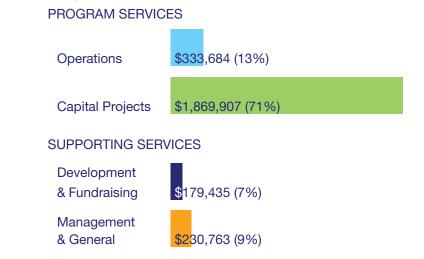

les 3.88 miles to go under construction



## MAINTAINING THE GREENWAY

SRDC had a successful year working with the City and volunteers to maintain the trail and greenway. In 2022, 625 people contributed 2,418 hours of their time cleaning and greening Schuylkill Banks. SRDC is grateful to all of these volunteers who helped with a variety of tasks, including picking up litter, mulching and spreading gravel, planting 2,442 flowering perennials and grasses, painting, and removing invasive plant species. SRDC also continued repairing the Center City bulkhead.

# financing the vision - fye june 30, 2022

# Revenue & Support



Temporarily Restricted Contributions

Government Grants

Other Revenue

Net Assets Released from Restrictions



\$4,007 (<1%)

\$945,686 (25%)

schuylkill

## Expenses



donate • volunteer • spread the word www.schuylkillbanks.org

## leading the vision in 2022

#### **BOARD OF DIRECTORS**

Chairman Gerard H. Sweeney Brandywine Realty Trust

Vice Chairman Brian Keech Drexel University

**Treasurer** Anne Papageorge University of Pennsylvania

Marc J. Armstrong Aon

Madeline Bell Children's Hospital of Philadelphia

Jaclyn Bliss Vicinity Energy

Kathy Cacciola

Michael Carroll, PE City of Philadelphia

Scott Cooper The Academy of Natural Sciences of Drexel University

David K. Cuff Pilots' Association for the Bay and River Delaware

Pasquale T. Deon SEPTA

Anne Fadullon City of Philadelphia

**Dr. Amy Gutmann** University of Pennsylvania (until January)

Gregory J. Gatta (until September)

Jennifer Hanna PECO (beginning September)

Edward Hazzouri, Esq. H